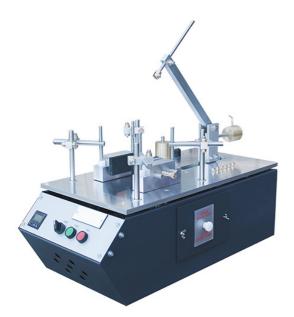

# ABRASIMETER SCRATCH TEST TABLEWARE

#### DESCRIPTION

Laboratory instrument designed to create a repeatable process for testing the surface of a sample against scratches, suitable for measuring the strength of colors / metals applied to a surface. The instrument is equipped with a digital counter, and is complete with a set of accessory weights for adjusting the scratching force and a knife holder adapter.

## TECHNICAL SPECIFICATIONS

- constant speed motor
- number of shots recorded on the digital countdown
- standard cycle settable in the programmer
- · automatic stop once the required strokes have been performed
- arm stroke length adjustable between 10mm and 130mm
- · manual selection of the weight of the arm

## EQUIPMENT

- 6 heads
- knife adapter (to reproduce abrasion of a normal table knife)
- accessory clamp to perform abrasion tests on cups or similar shapes (to be ordered separately)